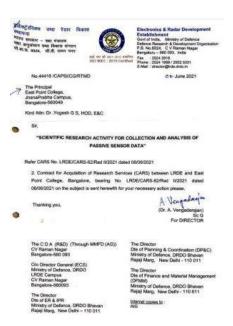

## **Department of Electronics and Communication Engineering**

| Sl.<br>No | Title of the Project           | Funding<br>Agency | Principal<br>Investigator | Year | Reference No   | Total<br>Amount<br>Granted |
|-----------|--------------------------------|-------------------|---------------------------|------|----------------|----------------------------|
| 1.        | "Scientific Research Activity  | LRDE-             | Dr. Prakash S             | June | LRDE/CARS-     |                            |
|           | for collection and analysis of | DRDO              | Dr. Yogesh G S            | 2021 | 82/Rad II/2021 | 9,67,600/-                 |
|           | passive sensor data"           |                   |                           |      |                |                            |