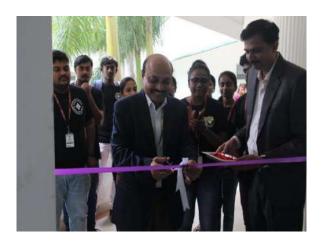

# **HIGHLIGHTS:**

The department of ECE had conducted Inter College Technical fest AIKYA 2019 under IEEE student branch of ECE department in which paper presentation, project

DEPARTMENT OF ELECTRONICS AND COMMUNICATION ENGINEERING exhibition, technical quiz, and many more activities was organized on 8/11/2019. Participants from different Engineering colleges took part in the event actively. The dignitaries were welcomed with the help of Drone towards the Diaz. The function was inaugurated by the chief guest Dr. K Venkateshwarulu, Sr. Principal Scientist, Material science division, CSIR national aerospace laboratory, Bengaluru- 560017. Honorable Principal Dr. Prakash S, honorable HoD Dr. Yogesh G S, respected HoDs and faculty members of all the departments presided the function. Prof. Leena K, Prof. Rajesh K, Prof. Priyadarshini A S, Prof. Abhilasha A P coordinated the event.

### **SNAPS OF THE DAY:**