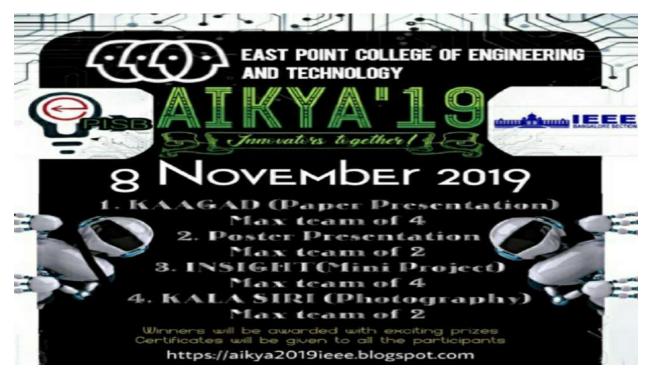

### **BROCHURE:**

### **RESOURCE PERSON:**

Dr. K Venkateshwarulu

Sr. Principal Scientist

Material science division, CSIR national aerospace laboratory

Bengaluru-560017

**DATE:** 8<sup>th</sup> NOVEMBER 2019

**VENUE:** ECE seminar hall