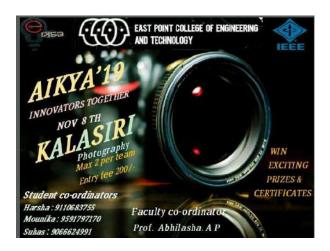

### **BROCHURE:**

# **HIGHLIGHTS:**

The department of ECE had conducted Inter College Technical fest AIKYA 2019 under IEEE student branch of ECE department in which paper presentation, project

DEPARTMENT OF ELECTRONICS AND COMMUNICATION ENGINEERING exhibition, technical quiz, and many more activities was organized on 8/11/2019. Participants from different Engineering colleges took part in the event actively. The dignitaries were welcomed with the help of Drone towards the Diaz. The function was inaugurated by the chief guest Dr. K Venkateshwarulu, Sr. Principal Scientist, Material science division, CSIR national aerospace laboratory, Bengaluru- 560017. Honorable Principal Dr. Prakash S, honorable HoD Dr. Yogesh G S, respected HoDs and faculty members of all the departments presided the function. Prof. Leena K, Prof. Rajesh K, Prof. Priyadarshini A S, Prof. Abhilasha A P coordinated the event.