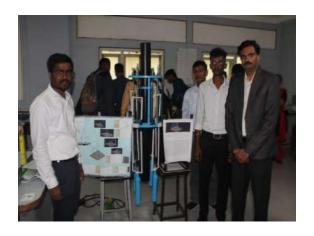

### **SNAPS OF THE DAY:**

# **HIGHLIGHTS:**

The department of ECE had conducted Inter College Technical fest AIKYA 2019 under IEEE student branch of ECE department in which paper presentation, project

DEPARTMENT OF ELECTRONICS AND COMMUNICATION ENGINEERING exhibition, technical quiz, and many more activities was organized on 8/11/2019. Participants from different Engineering colleges took part in the event actively. The dignitaries were welcomed with the help of Drone towards the Diaz. The function was inaugurated by the chief guest Dr. K Venkateshwarulu, Sr. Principal Scientist, Material science division, CSIR national aerospace laboratory, Bengaluru- 560017. Honorable Principal Dr. Prakash S, honorable HoD Dr. Yogesh G S, respected HoDs and faculty members of all the departments presided the function. Prof. Leena K, Prof. Rajesh K, Prof. Priyadarshini A S, Prof. Abhilasha A P coordinated the event.