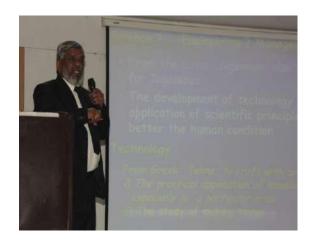

# **HIGHLIGHTS:**

The department of ECE had conducted Inter College Technical fest AIKYA 2019 under IEEE student branch of ECE department in which paper presentation, project

DEPARTMENT OF ELECTRONICS AND COMMUNICATION ENGINEERING exhibition, technical quiz, and many more activities was organized on 8/11/2019. Participants from different Engineering colleges took part in the event actively. The dignitaries were welcomed with the help of Drone towards the Diaz. The function was inaugurated by the chief guest Dr. K Venkateshwarulu, Sr. Principal Scientist, Material science division, CSIR national aerospace laboratory, Bengaluru- 560017. Honorable Principal Dr. Prakash S, honorable HoD Dr. Yogesh G S, respected HoDs and faculty members of all the departments presided the function. Prof. Leena K, Prof. Rajesh K, Prof. Priyadarshini A S, Prof. Abhilasha A P coordinated the event.

### **SNAPS OF THE DAY:**