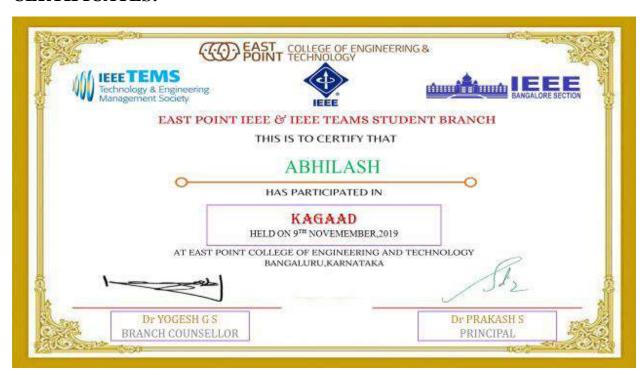

presentation, project



DEPARTMENT OF ELECTRONICS AND COMMUNICATION ENGINEERING exhibition, technical quiz, and many more activities was organized on 8/11/2019. Participants from different Engineering colleges took part in the event actively. The dignitaries were welcomed with the help of Drone towards the Diaz. The function was inaugurated by the chief guest Dr. K Venkateshwarulu, Sr. Principal Scientist, Material science division, CSIR national aerospace laboratory, Bengaluru- 560017. Honorable Principal Dr. Prakash S, honorable HoD Dr. Yogesh G S, respected HoDs and faculty members of all the departments presided the function. Prof. Leena K, Prof. Rajesh K, Prof. Priyadarshini A S, Prof. Abhilasha A P coordinated the event.

### **SNAPS OF THE DAY:**













# **CERTIFICATES:**







#### **ATTENDANCE LIST:**

| SL.NO. | STUDENT NAME       | COLLEGE                                          |
|--------|--------------------|--------------------------------------------------|
| 1      | SHASHI RAJ K       | DAYANANDA SAGAR COLLEGE OF ENGINEERING           |
| 2      | POORNIMA H S       | NIE                                              |
| 3      | T CHINNADURAI      | SRI KRISHNA COLLEGE OF TECHNOLOGY,<br>COIMBATORE |
| 4      | B.RAVI KUMAR REDDY | IIA                                              |
| 5      | INBALATHA .K       | DR. T. THIMMAIAH INSTITUTE OF TECHNOLOGY         |
| 6      | АВНІЛІТН С         | EPCET                                            |
| 7      | ABHISHEK R T       | EPCET                                            |
| 8      | AKHIL KUM